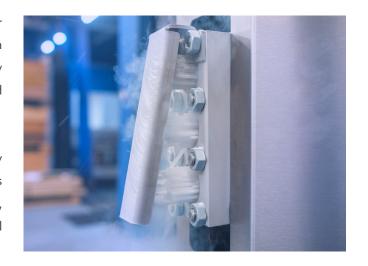

#### **DRY ICE PELLET SIZES**

ø 1.7, ø 2.2, ø 3.0, ø 8.0 and ø 16mm

### EASY TO OPERATE & EASY TO MAINTAIN

User-friendly interface  $\delta$  simple controls will have you producing dry ice pellets in minutes.