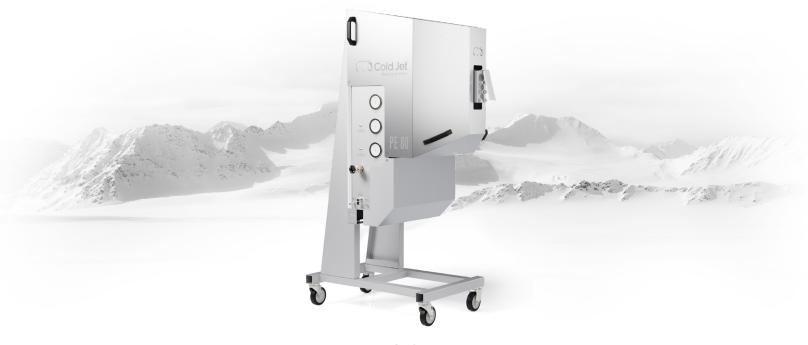

# PE 80 PELLETIZER

# TAKE CONTROL OF YOUR DRY ICE SUPPLY

LOW-VOLUME, LOW-MAINTENANCE DRY ICE PRODUCTION SYSTEMS

Cold Jet's PE 80 Pelletizer provides an affordable solution for businesses in need of a dry ice supply without investing in an oversized machine. Its compact design and casters make it easy to move around, making it a perfect fit for businesses with limited space.

#### **EASY MOBILITY**

Utilize their lightweight design  $\delta$  caster wheels or choose to have it fixed to a wall.