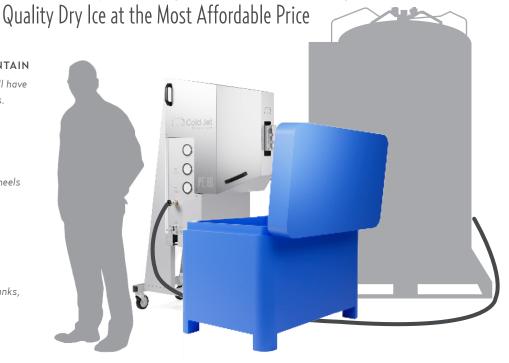

It's also compatible with various liquid CO2 storage and supply options, ensuring users can choose the option that best suits their needs. Whether you're a small business or a large enterprise, the PE 80 Pelletizer is easy to use and can help you take control of your dry ice supply.

# MINIMAL INFRASTRUCTURE REQUIREMENTS

Compatible with regular fixed liquid CO2 tanks, micro bulk tanks, and more.