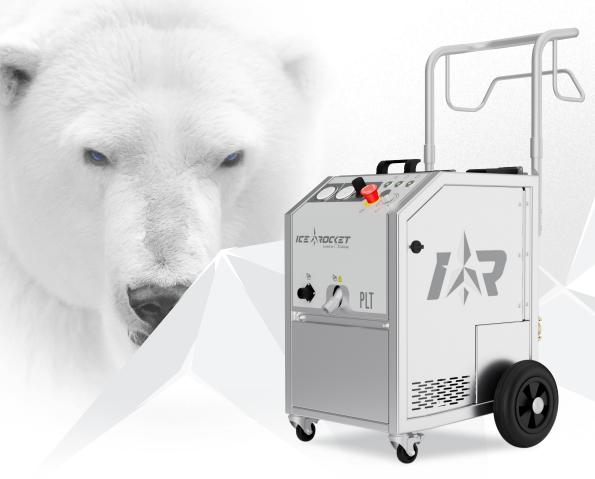

## **PROFESSIONAL-GRADE, ENTRY-LEVEL BLASTER**

## MACHINE DIMENSIONS

Length x Width x Height: 18.8 in x 20.4 in x 38.6 in (48 cm x 52 cm x 98 cm) Weight: 106 lb (48 kg)

## POWER REQUIREMENTS

100-240V AC 50/60 Hz

Compliant with the EU Machinery Directive (CE) and UL Design Standards

**DRY ICE CAPACITY** Up to 13 lb (6 kg)

**BLAST MEDIA** 3mm dry ice pellets only

**CONTROL SYSTEM** Analog + Motor driver

FEED RATE Up to 1.5 lb/min (0.68 kg/min) AIR SUPPLY RANGE

**BLAST PRESSURE RANGE** 29-145 psi (2-10 bar)

**AIR CONSUMPTION** 50 cfm at 80 psi (1.41 m<sup>3</sup>/min at 5.5 bar)

**INTERNAL PIPING** 3/4 in