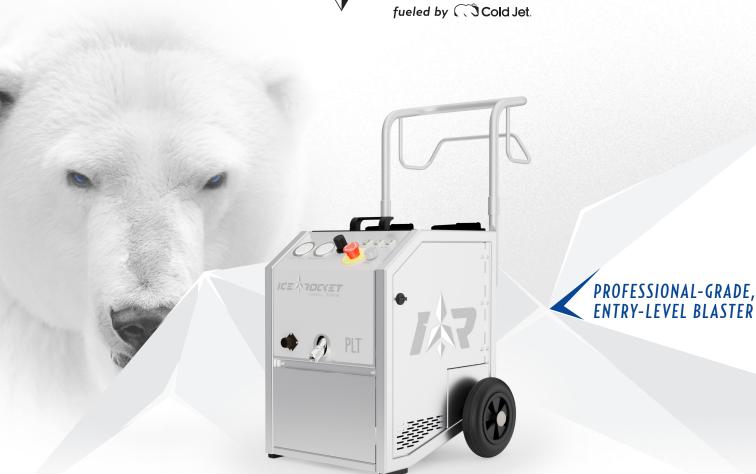

## DESIGNED SPECIFICALLY FOR AUTOMOTIVE DETAILING & RESTORATION SPECIALISTS

## MACHINE DIMENSIONS

Length x Width x Height: 18.8 in x 20.4 in x 38.6 in (48 cm x 52 cm x 98 cm) Weight: 106 lb (48 kg)

**POWER REQUIREMENTS** 100-240V AC 50/60 Hz

Compliant with the EU Machinery Directive (CE) and UL Design Standards

**DRY ICE CAPACITY** Up to 13 lb (6 kg)

**BLAST MEDIA** 3mm dry ice pellets only

**CONTROL SYSTEM** Analog + Motor driver

FEED RATE Up to 1.5 lb/min (0.68 kg/min) AIR SUPPLY RANGE 72-145 psi (5-10 bar)

**BLAST PRESSURE RANGE** 29-145 psi (2-10 bar)

#0824.05232023

**AIR CONSUMPTION** 50 cfm at 80 psi (1.41 m<sup>3</sup>/min at 5.5 bar)

**INTERNAL PIPING** 3/4 in