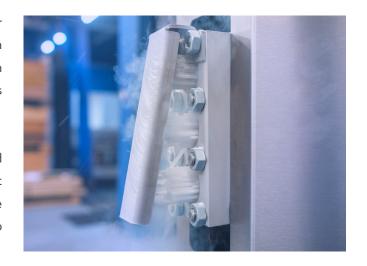

#### **DRY ICE PELLET SIZES**

ø 1.7, ø 2.2, ø 3.0, and ø 8.0mm

Ø 1.7, Ø 2.2, Ø 3.0, Ø 8.0 and Ø 16mm