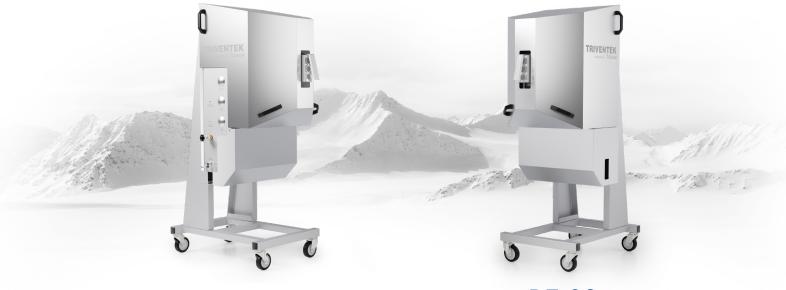

# PE PELLETIZER

SFRIFS

PE 50

PE 80

**DRY ICE OUTPUT** 

Up to 110 lb/h (50 kg/h) of dry ice pellets

Up to 176 lb/h (80 kg/h) of dry ice pellets

## TAKE CONTROL OF YOUR DRY ICE SUPPLY

LOW-VOLUME, LOW-MAINTENANCE DRY ICE PRODUCTION SYSTEMS

Cold Jet's PE Series Pelletizers provide an affordable solution for businesses in need of a dry ice supply without investing in an oversized machine. Their compact design and casters make them easy to move around, making them a perfect fit for businesses with limited space.

#### **EASY MOBILITY**

Utilize their lightweight design  $\delta$  caster wheels or choose to have it fixed to a wall.