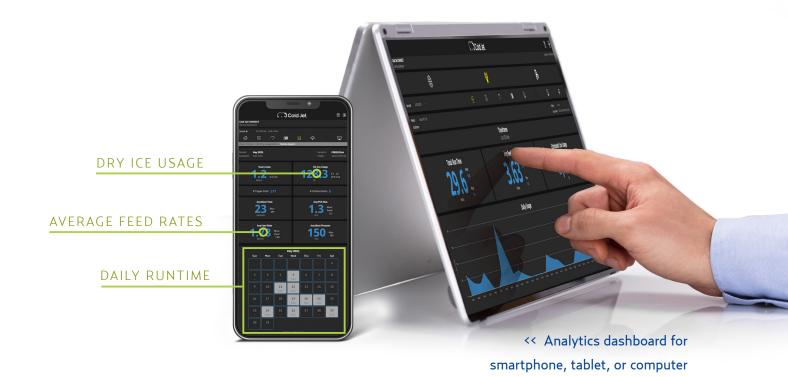

# MACHINE DATA & ANALYTICS

⊕ Business Intelligence Data Export

⊕ Monthly & Custom Job
Reporting

⊕ Diagnostics Capabilities

⊕ Cold Jet

Customer Facility

⊕ Machine Data & Analytics

⊕ Service Reminders & History

#### IOT DATA & REMOTE SUPPORT

- + Machine Utilization & Dry Ice Usage / Feed Rates
- + Pre-Configured & Custom Job Reporting
- + Historical Service Records & Maintenance Notifications
- + Remote Support Capabilities