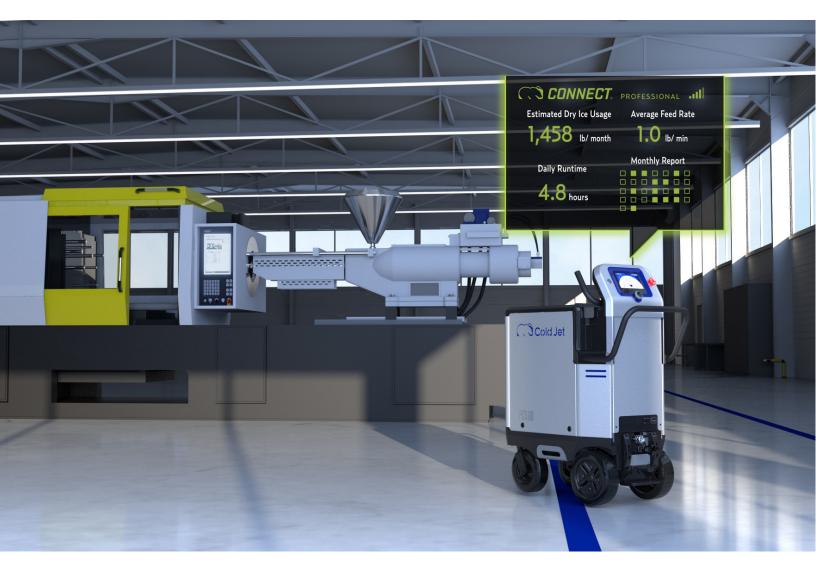

Cold Jet CONNECT introduces Industry 4.0 capabilities to our portfolio of dry ice technologies, providing you with a clear view of the data you need to make decisions that will accelerate your return on investment and profitability through increased machine efficiency and uptime.

Cold Jet CONNECT enables tracking and support of your installed fleet of Cold Jet equipment and helps you understand, control, delegate and orchestrate your daily business without us needing to be physically present.

# MACHINE DATA & ANALYTICS

⊕ Business Intelligence Data Export

⊕ Monthly & Custom Job
Reporting

⊕ Diagnostics Capabilities

⊕ Cold Jet

Customer Facility

⊕ Machine Data & Analytics

⊕ Service Reminders & History

#### IOT DATA & REMOTE SUPPORT

- + Machine Utilization & Dry Ice Usage / Feed Rates
- + Pre-Configured & Custom Job Reporting
- + Historical Service Records & Maintenance Notifications
- + Remote Support Capabilities