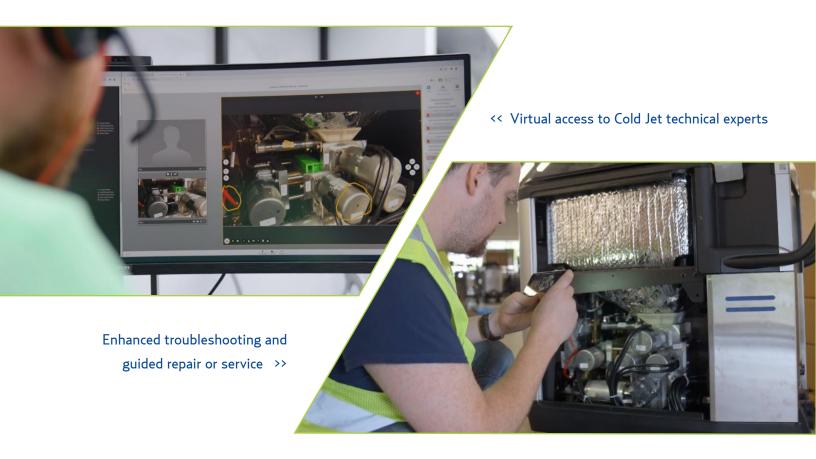

## REMOTE ASSISTANCE PLATFORM

- + Certified Cold Jet Technicians on call
- + Mobile App with Augmented Reality (AR) for Instant Performance & Technical Support