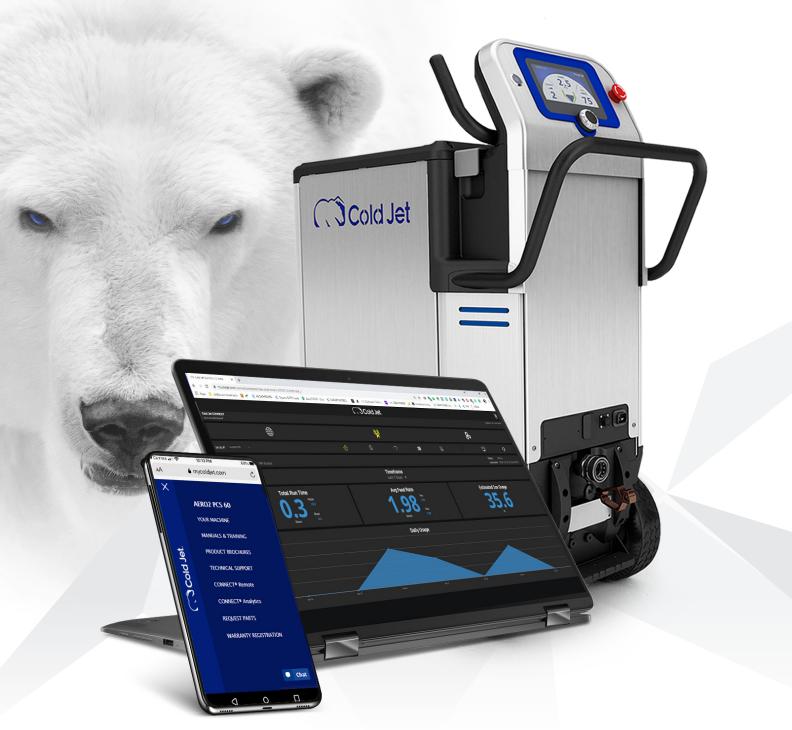

# OUR CONNECTION TO YOU. YOUR CONNECTION TO SUCCESS.

Smart Dry Ice Blasters IoT-enabled Aeroz PCS® 60 | Aeroz PLT® 60 | i3® MicroClean™ 2

Standard Dry Ice Blasters

Aero® Series | i³ MicroClean® | SDI Select™ 60 Elite 20 & Xcel 6

Cold Jet CONNECT introduces Industry 4.0 capabilities to our portfolio of dry ice technologies, providing you with a clear view of the data you need to make decisions that will accelerate your return on investment and profitability through increased machine efficiency and uptime.

Cold Jet CONNECT enables tracking and support of your installed fleet of Cold Jet equipment and helps you understand, control, delegate and orchestrate your daily business without us needing to be physically present.

# EASILY ACCESS MACHINE DOCUMENTATION

OPERATOR MANUALS

TRAINING VIDEOS

PRODUCT DOCUMENTATION

# DIRECT ACCESS TO COLD JET CUSTOMER SERVICE VIA:

PHONE

INTEGRATED CHAT

SERVICE REQUEST

Includes all Cold Jet CONNECT Basic features

# MACHINE DATA & ANALYTICS

⊕ Business Intelligence Data Export

⊕ Monthly & Custom Job
Reporting

⊕ Diagnostics Capabilities

⊕ Cold Jet

Customer Facility

⊕ Machine Data & Analytics

⊕ Service Reminders & History