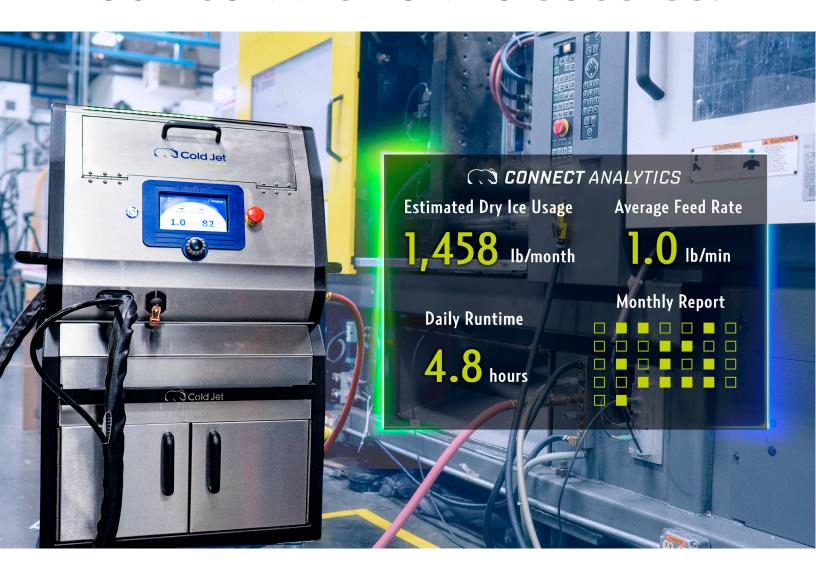

## IOT DATA & REMOTE SUPPORT

- + Machine Utilization & Dry Ice Usage / Feed Rates
- + Pre-Configured & Custom Job Reporting
- + Historical Service Records & Maintenance Notifications
- + Remote Support Capabilities

# MACHINE DATA & ANALYTICS

⊕ Machine Data & Analytics

⊕ Machine Pata & Analytics

⊕ Service Reminders & History

Includes all Cold Jet CONNECT Basic features +