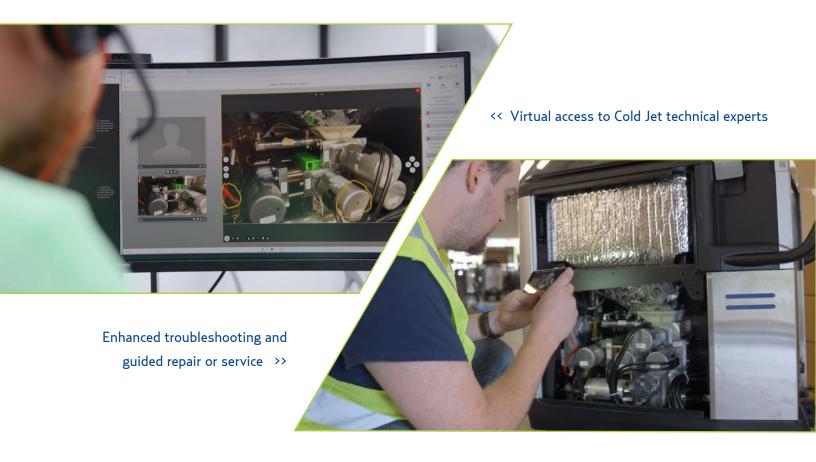

#### REMOTE ASSISTANCE PLATFORM

- + Certified Cold Jet Technicians on call
- + Mobile App with Augmented Reality (AR) for Instant Performance & Technical Support