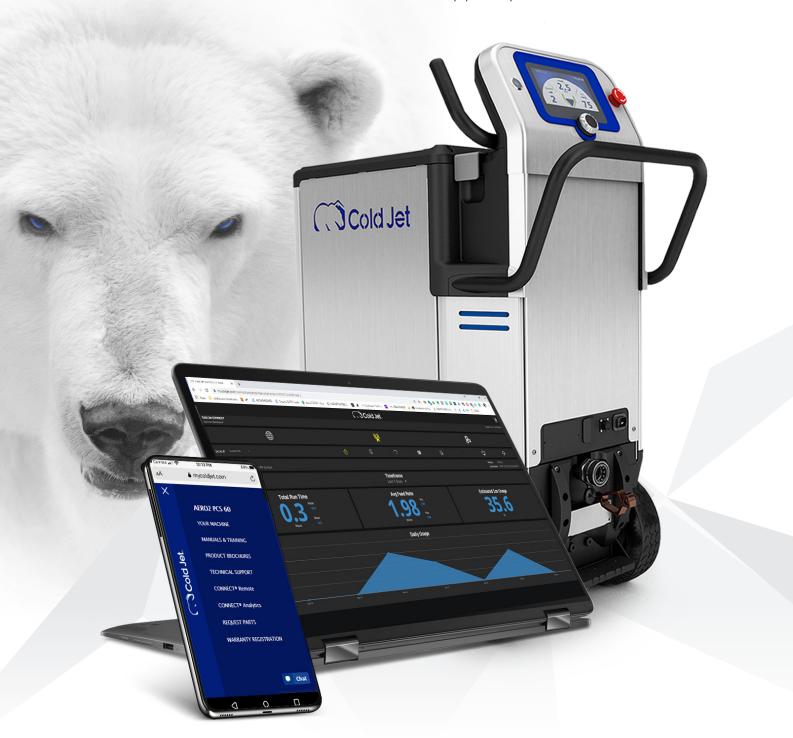

# OUR CONNECTION TO YOU. YOUR CONNECTION TO SUCCESS.

Smart Dry Ice Blasters IoT-enabled

Aero2 PCS® 60 | Aero2 PLT® 60 | i3® MicroClean™ 2

#### Standard Dry Ice Blasters

Aero® Series | i³ MicroClean® | SDI Select™ 60 Elite 20 & Xcel 6

Cold Jet CONNECT introduces Industry 4.0 capabilities to our portfolio of dry ice technologies, providing you with a clear view of the data you need to make decisions that will accelerate your return on investment and profitability through increased machine efficiency and uptime.

# EASILY ACCESS MACHINE DOCUMENTATION

OPERATOR MANUALS

TRAINING VIDEOS

PRODUCT DOCUMENTATION

# DIRECT ACCESS TO COLD JET CUSTOMER SERVICE VIA:

PHONE

INTEGRATED CHAT

SERVICE REQUEST

Includes all Cold Jet CONNECT Basic features +

# MACHINE DATA & ANALYTICS

⊕ Machine Data & Analytics

⊕ Machine Pata & Analytics

⊕ Service Reminders & History

Includes all Cold Jet CONNECT Basic features +