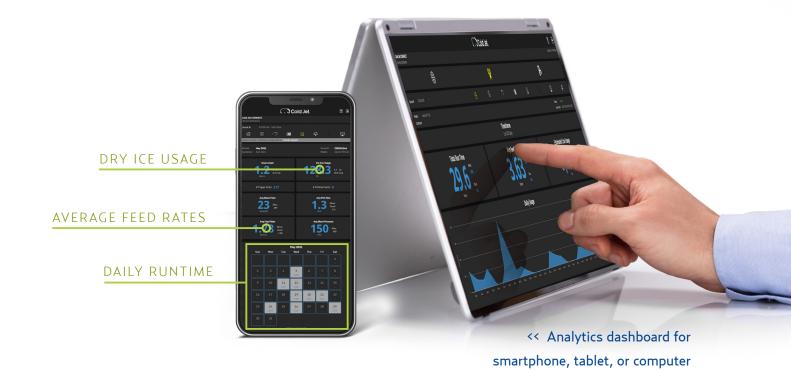

# MACHINE DATA & ANALYTICS

⊕ Machine Data & Analytics

⊕ Machine Pata & Analytics

⊕ Service Reminders & History

Includes all Cold Jet CONNECT Basic features +

## IOT DATA & REMOTE SUPPORT

- + Machine Utilization & Dry Ice Usage / Feed Rates
- + Pre-Configured & Custom Job Reporting
- + Historical Service Records & Maintenance Notifications
- + Remote Support Capabilities